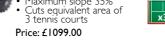

#### 4.0 clite

- 3500m<sup>2</sup> maximum cutting area Maximum slope 35%
- Cuts equivalent area of 17 tennis courts

Price: £3399.00

Cuts equivalent area of 7 tennis courts Price: £1899.00